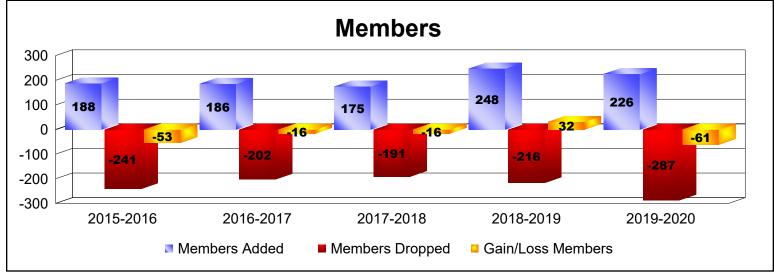

District 20 R2 As of June 2020 Cumulative

| Year      | New<br>Clubs | Dropped<br>Clubs | Gain/<br>Loss<br>Clubs | New<br>Members | Charter<br>Members | Reinstate<br>Members | Transfer<br>Members | Total<br>Member<br>Added | Total<br>Members<br>Dropped | Gain/<br>Loss<br>Members |
|-----------|--------------|------------------|------------------------|----------------|--------------------|----------------------|---------------------|--------------------------|-----------------------------|--------------------------|
| 2015-2016 | 2            | -3               | -1                     | 103            | 75                 | 6                    | 4                   | 188                      | -241                        | -53                      |
| 2016-2017 | 0            | 0                | 0                      | 180            | 4                  | 2                    | 0                   | 186                      | -202                        | -16                      |
| 2017-2018 | 0            | -1               | -1                     | 163            | 4                  | 5                    | 3                   | 175                      | -191                        | -16                      |
| 2018-2019 | 0            | -2               | -2                     | 209            | 16                 | 3                    | 20                  | 248                      | -216                        | 32                       |
| 2019-2020 | 0            | -3               | -3                     | 207            | 3                  | 13                   | 3                   | 226                      | -287                        | -61                      |
| Average   | 0            | -2               | -1                     | 172            | 20                 | 6                    | 6                   | 205                      | -227                        | -23                      |