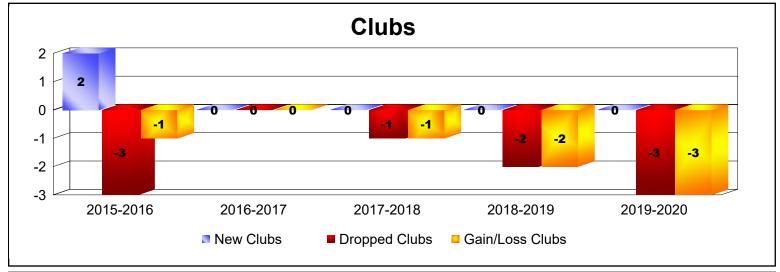

District 20 R2 As of June 2020 Cumulative

| Year      | New<br>Clubs | Dropped<br>Clubs | Gain/<br>Loss<br>Clubs | New<br>Members | Charter<br>Members | Reinstate<br>Members | Transfer<br>Members | Total<br>Member<br>Added | Total<br>Members<br>Dropped | Gain/<br>Loss<br>Members |
|-----------|--------------|------------------|------------------------|----------------|--------------------|----------------------|---------------------|--------------------------|-----------------------------|--------------------------|
| 2015-2016 | 2            | -3               | -1                     | 103            | 75                 | 6                    | 4                   | 188                      | -241                        | -53                      |
| 2016-2017 | 0            | 0                | 0                      | 180            | 4                  | 2                    | 0                   | 186                      | -202                        | -16                      |
| 2017-2018 | 0            | -1               | -1                     | 163            | 4                  | 5                    | 3                   | 175                      | -191                        | -16                      |
| 2018-2019 | 0            | -2               | -2                     | 209            | 16                 | 3                    | 20                  | 248                      | -216                        | 32                       |
| 2019-2020 | 0            | -3               | -3                     | 207            | 3                  | 13                   | 3                   | 226                      | -287                        | -61                      |
| Average   | 0            | -2               | -1                     | 172            | 20                 | 6                    | 6                   | 205                      | -227                        | -23                      |